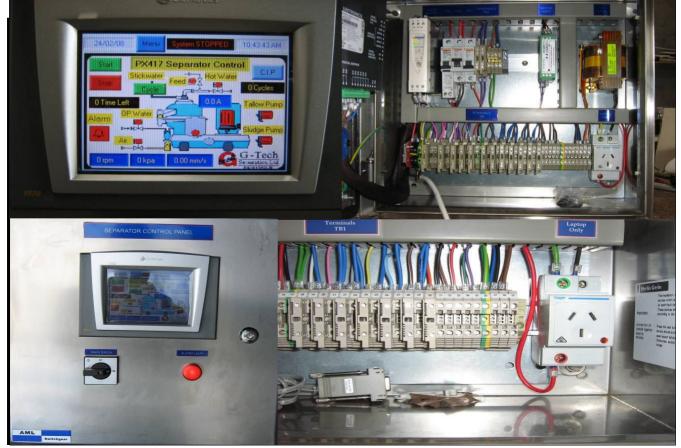

## Description of Project

AML Switchgear manufacture a vast range of Separator control panels for G-Tech, one for each specific machine that G-Tech builds. Automated machine control and diagnostics is achieved through the integrated colour touch screen and controller which is the main stay of these control panels. All fault and operational diagnostics such as motor load and bowl speed are easily interpreted by viewing the main plant schematic onscreen. A comprehensive diagnostics log is also included as standard on each model